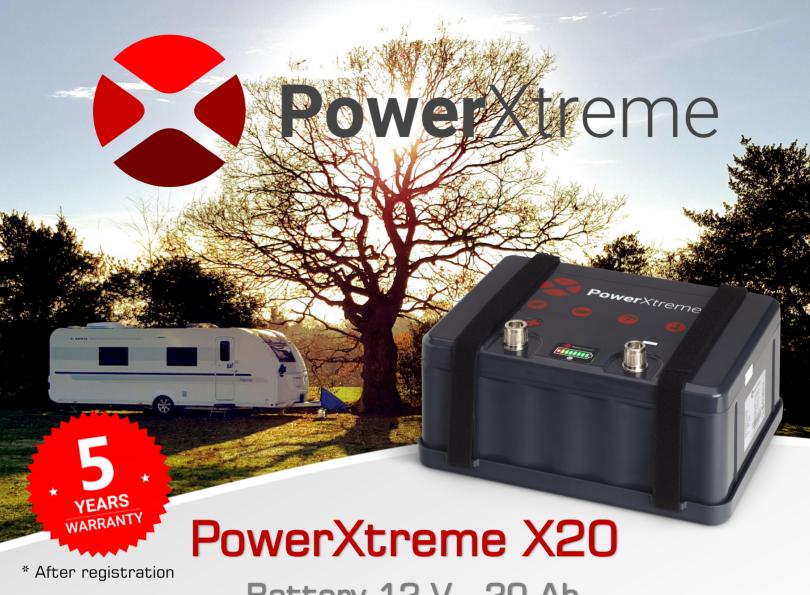

Battery 12 V 20 Ah

# LiFePO4: the safest lithium technology

Very low self-discharge, low maintenance & safe

### Extreme power

100 A continuous - 200 A peak

#### Sustainable

More than 2000 cycles - completely recyclable

## Lightweight and small

Only 3.8 kg - 255x177x115 mm - for caravans up to 1800 kg

### Smart Bluetooth BMS & app

Wireless information on your smart device including on/off function

## Simple installation

Including pole set, practical mounting bracket and supplied charger

| Technical specifications      |                                                                                       |
|-------------------------------|---------------------------------------------------------------------------------------|
| Model                         | X20                                                                                   |
| Article number                | EM010002EN                                                                            |
| Cell chemistry                | LiFePO4 (Lithium Iron Phosphate)                                                      |
| Lifetime                      | > 2000 cycles (80% DOD)                                                               |
| Warranty                      | 5 years (2 years standard + 3 years extra after registration) and maximum 2000 cycles |
| Housing                       | PC / ABS                                                                              |
| Connection                    | M6 internal thread + 2 separate battery poles                                         |
| IP class                      | IP 62                                                                                 |
| Storage temperature           | -10°C to +45°C                                                                        |
| Communication                 | Bluetooth via PowerXtreme App + Smart display capability                              |
| Utilization                   | Caravan mover                                                                         |
| Output (discharge)            |                                                                                       |
| Nominal voltage               | 12.8 V                                                                                |
| Capacity                      | 20 Ah / 256 Wh                                                                        |
| Nominal continuous current    | 100 A / 1200 W                                                                        |
| Short-term current (≤ 30 sec) | 150 A / 1800 W                                                                        |
| Peak current (≤ 3 sec)        | 200 A / 2400 W                                                                        |
| Operating temperature         | -20°C to +60°C                                                                        |
| Max. discharge voltage        | ≤ 10.5 V                                                                              |
| Input (charge)                |                                                                                       |
| Maximum charging voltage      | 14.6 V                                                                                |
| Maximum charging current      | 35 A (via battery terminals)                                                          |
| Charge temperature            | 0°C to +45°C                                                                          |
| Internal charger              | 14.6 V / 4 A                                                                          |
| AC input charger              | 100 - 240 VAC                                                                         |
| Dimensions                    |                                                                                       |
| Length                        | 255 mm                                                                                |
| Width                         | 177 mm                                                                                |
| Height                        | 115 mm                                                                                |
| Weight                        | 3.8 kg                                                                                |
| Safety / Certification        |                                                                                       |
| Security                      | Overcurrent / over- and undervoltage / short circuit / temperature                    |
| Compliance                    | UN38.3 / MSDS / CE                                                                    |