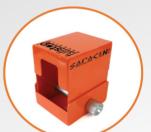

### EM050011 - NEMESIS - WHEEL CLAMP WITH MAXIMUM SAFETY

The Nemesis wheel clamp, which is attached to the wheel as an immobilisation system, offers optimum protection against theft of caravans, campers and other vehicles. The wheel clamp fits on 10 "- 20" wheels with a tire width between 145 - 245 mm. This wheel clamp makes it impossible to drive or push the vehicle to which it is attached. The safety bolt ensures a very high safety level.