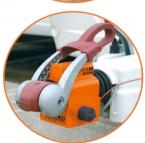

## EM050012 - NEMESIS ULTRA - LIGHT WHEEL CLAMP

The patented design ensures that the wheel can no longer go in any direction. The supplied wheel bolt is suitable for use on caravans and trailers with steel and aluminum rims. The Nemesis Ultra is super light in weight and compact design very easy to store. The Nemesis Ultra can be installed within a few seconds be installed with just one hand. A perfect product for both safety and security use.