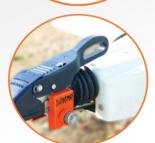

# EM050016 - SARACEN ULTRA - CHEAP CARAVAN AND TRAILER COUPLING LOCK

The Saracen Ultra is an inexpensive clutch lock that is designed for quick towing be mounted. It is a high-quality anti-theft lock for caravans and trailers. The Saracen Ultra is suitable for the AL-KO types: AK130, AK160, AKS1300, AKS2004 & AKS3004.

## EM050013 - SARACEN GULLWING - COUPLING LOCK FOR AL-KO

Saracen Gullwing is a clutch lock with optimum theft protection, can be installed within 10 seconds and is super light. In addition, the lock can be used on moments when the caravan or trailer is still connected to the car. Ideal for use at gas stations and parking places. Saracen Gullwing is designed for the AL-KO types: AKS2004 & AKS3004.