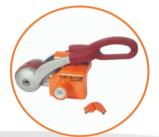

## EM050013 - SARACEN GULLWING - COUPLING LOCK FOR AL-KO

Saracen Gullwing is a clutch lock with optimum theft protection, can be installed within 10 seconds and is super light. In addition, the lock can be used on moments when the caravan or trailer is still connected to the car. Ideal for use at gas stations and parking places. Saracen Gullwing is designed for the AL-KO types: AKS2004 & AKS3004.