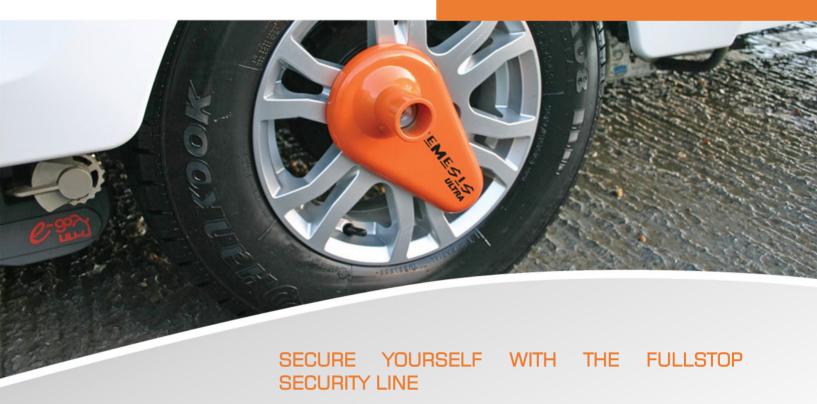

## EM050012 - NEMESIS ULTRA - LIGHT WHEEL CLAMP

The patented design ensures that the wheel can no longer go in any direction. The supplied wheel bolt is suitable for use on caravans and trailers with steel and aluminum rims. The Nemesis Ultra is super light in weight and compact design very easy to store. The Nemesis Ultra can be installed within a few seconds be installed with just one hand. A perfect product for both safety and security use.