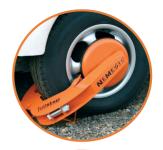

### EM050011 - NEMESIS - WHEEL CLAMP WITH MAXIMUM SAFETY

The Nemesis wheel clamp, which is attached to the wheel as an immobilisation system, offers optimum protection against theft of caravans, campers and other vehicles. The wheel clamp fits on 10 "- 20" wheels with a tire width between 145 - 245 mm. This wheel clamp makes it impossible to drive or push the vehicle to which it is attached. The safety bolt ensures a very high safety level.