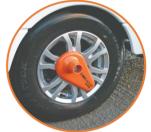

## EM050012 - NEMESIS ULTRA - LIGHT WHEEL CLAMP

The patented design ensures that the wheel can no longer go in any direction. The supplied wheel bolt is suitable for use on caravans and trailers with steel and aluminum rims. The Nemesis Ultra is super light in weight and compact design very easy to store. The Nemesis Ultra can be installed within a few seconds be installed with just one hand. A perfect product for both safety and security use.